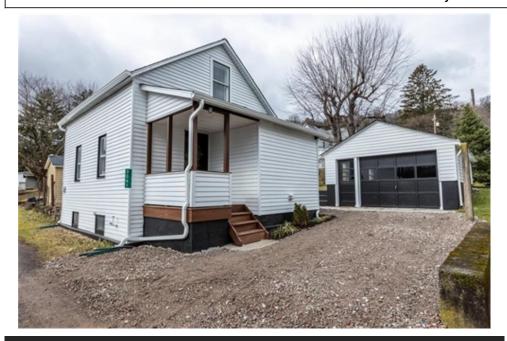

## Casey Foreman REALTOR

Pinnacle 3001 Emrick Boulevard Bethlehem, PA 18020

(610) 691-0535

\$ 253,900

Remarks

Come get your piece of serenity in beautiful Springfield Township! This home is completely remodeled inside and out! The home sits perfectly tucked away a private road, step inside and you will find a new kitchen with soft close cabinets, granite countertops w/stainless steel undermount sink, and all new stainless-steel appliances. Recessed lighting throughout the living areas. The bathroom features a floating vanity and walk in shower. Head upstairs to see brand new carpeting throughout both bedrooms and elegant built in dresser storage! The outside of the home features a new roof and gutters and sits on a large lot with outdoor patio and an oversized detached garage with electric! Although you are tucked off the beaten path you are within walking distance of amenities, post office, barbershop, garden center and a bar/restaurant. Home is conveniently located close to Route 212/412, minutes to shopping and close proximity to Rt 309 and I-78. Nothing to do but pack your bags and move in so schedule your showing today this